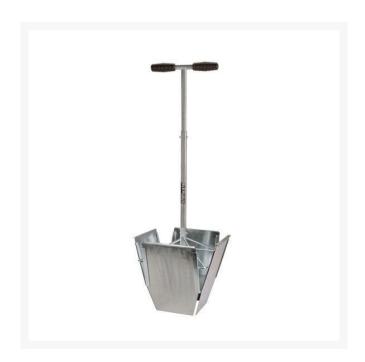

## **XL Turf Repairer** RP7429

## **Details**

Remove a 9" (23cm) square of turf and transfer to exchange hole without noticeable repair. The sides incline to the root base to give dense grass right up to the edges of each square. Due to the deep extraction taken, newly laid turf can be used without damage. Each piece is cut exactly square and fits neatly into pre-cut holes. Turf is then replaced without gaps allowing play to resume immediately.

- Remove and transfer 9" square turf
- Quick and easy repair for immediate return to play