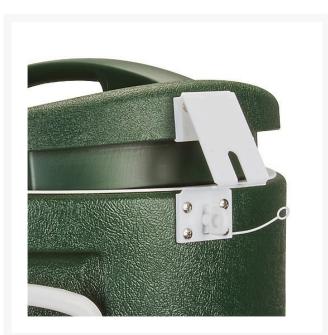

## Lockable Cooler Lid Tether RP7606

## Details

Lockable Lid Tether connects the lid to the cooler body assuring integrity of the water. Plastic tether holds lid at side of cooler, when open, to avoid ground contamination. Secure with padlock to prevent tampering or unwanted access after cooler is filled. Locks sold separately. Instructions included. Easy installation. This is a must for every cooler.

- Prevents tampering with cooler
- Holds lid when open to avoid ground contamination
- Locks sold separately