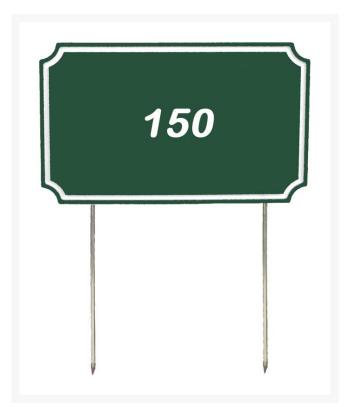

## Details

If you're looking for signs with outstanding looks, durability and value, these should be your first choice. Two-toned laminated plastic is engraved through the top layer exposing the center color. Never needs paint. Resistant to weather, harsh chemicals, impact abuse and graffiti. 9 1/2" steel spikes. "150". Green/white. 12" X 7 5/16".

## Specifications

| Manufacturer |
|--------------|
| Color        |
| Dimensions   |

R&R Products Green / White 12 x 7-5/16 in