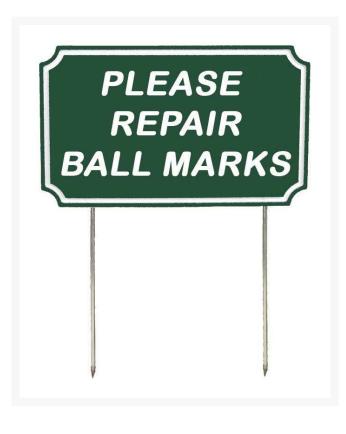

## Details

If you're looking for signs with outstanding looks, durability and value, these should be your first choice. Two-toned laminated plastic is engraved through the top layer exposing the center color. Never needs paint. Resistant to weather, harsh chemicals, impact abuse and graffiti. 9 1/2" steel spikes. "Repair Ball Marks" Green/white. 12" X 7 5/16".

## Specifications

Manufacturer Color Dimensions R&R Products Green / White 12 x 7-5/16 in