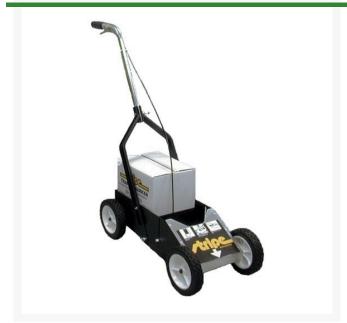

## **Seymour Stripe Traffic Marking Machine**

**RPZ-604** 

## **Details**

Designed for Stripe Traffic Paint. Easy to use machine applies crisp, even 2" to 4" lines to most any concrete or asphalt surface. Applies even pressure on nozzle for paint disbursement. Can be used with both water-based or solvent-based Stripe It Traffic Paints. Inverted Tip. Holds 12 cans.

- Applies crisp 2" to 4" lines to any hard surface
- Applies even pressure on nozzle
- Water-based or solvent-based Stripe It Traffic Paints may be used
- Inverted tip
- Holds 12 cans