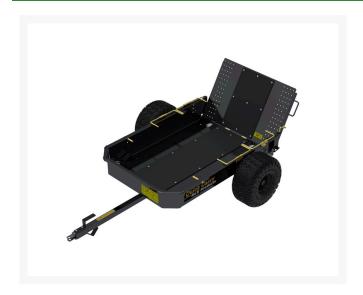

## **Details**

The Quick Carry Double Trailer safely transports two walking greens mowers from green to green. Critical adjustments on front rollers are protected by a padded rubber surface. D-rings in the floor pan allow this trailer to also transport pumps, walking rotary mowers and other small equipment easily and efficiently. Equipped with a standard pin-type hitch for towing with utility vehicle. Powder-coated paint.

Transports two 26" Greensmowers. Bed Size 42 1/4" side to side by 52" front to back.

- 15 mph max transport speed
- Secure loading ramp with safety latch
- Pin-type hitch standard
- Tow with any utility vehicle
- Powder-coated black paint
- Heavy-duty greasable stub wheel spindle