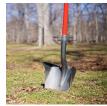

## **Details**

Now you can move more earth in "one shot" and carry 25% larger loads without spillage off the sides of the shovel. This unique shovel design provides an extra-large top flange for the foot step, then the flange wraps around the sides creating "wings". The wings hold and carry larger loads while greatly increasing the strength of the shovel blade. Performs like a round point shovel with extra capabilities. Ideal for trenching and cutting sod with a clean, neat appearance. D-Grip fiberglass handle for superior strength and comfort. 43" handle.

- Shovel with "wings" to keep more dirt in the shovel
- Moves dirt in "one shot"
- Extra large foot step
- Steel round point shovel
- Fiberglass shaft and Comfort D handle
- Cuts clean without spillage
- Length 43"
- Weight 4.5 lbs.