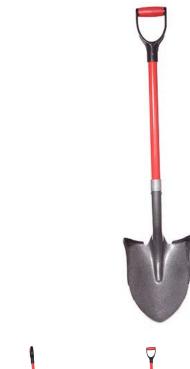

## **Root Assassin One Shot Shovel**

RRA1002

## **Details**

Now you can move more earth in "one shot" and carry 25% larger loads without spillage off the sides of the shovel. This unique shovel design provides an extra-large top flange for the foot step, then the flange wraps around the sides creating "wings". The wings hold and carry larger loads while greatly increasing the strength of the shovel blade. Performs like a round point shovel with extra capabilities. Ideal for trenching and cutting sod with a clean, neat appearance. D-Grip fiberglass handle for superior strength and comfort. 43" handle.

- Shovel with "wings" to keep more dirt in the shovel
- Moves dirt in "one shot"
- Extra large foot step
- Steel round point shovel
- Fiberglass shaft and Comfort D handle
- Cuts clean without spillage
- Length 43"
- Weight 4.5 lbs.