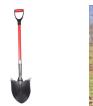

## **Details**

Now you can move more earth in "one shot" and carry 25% larger loads without spillage off the sides of the shovel. This unique shovel design provides an extra-large top flange for the foot step, then the flange wraps around the sides creating "wings". The wings hold and carry larger loads while greatly increasing the strength of the shovel blade. Performs like a round point shovel with extra capabilities. Ideal for trenching and cutting sod with a clean, neat appearance. D-Grip fiberglass handle for superior strength and comfort. 43" handle.

- Shovel with "wings" to keep more dirt in the shovel
- Moves dirt in "one shot"
- Extra large foot step
- Steel round point shovel
- Fiberglass shaft and Comfort D handle
- Cuts clean without spillage
- Length 43"
- Weight 4.5 lbs.