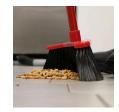

## **Details**

Features curved ends to funnel dirt toward the center of the broom, eliminating spills from the sides while creating a neat pile in the center. The low profile head gets under most cabinets and equipment while the flared edges sweep along walls and into corners easily. Lightweight design reduces fatigue. Available in 14" and 24" widths.

- Curved end sections funnel dirt toward the center section
- Creates a tidy pile in the center of the broom
- Low profile head tets under furniture, cabinets and equipment
- Extra-large 15" sweeping path cuts sweeping time in half
- Flared edges sweep along walls and into corners easily
- Lightweight 2 lbs.