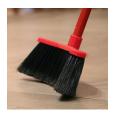

## **Details**

Features curved ends to funnel dirt toward the center of the broom, eliminating spills from the sides while creating a neat pile in the center. The low profile head gets under most cabinets and equipment while the flared edges sweep along walls and into corners easily. Lightweight design reduces fatigue. Available in 14" and 24" widths.

- Curved end sections funnel dirt toward the center section
- Creates a tidy pile in the center of the broom
- Low profile head tets under furniture, cabinets and equipment
- Extra-large 15" sweeping path cuts sweeping time in half
- Flared edges sweep along walls and into corners easily
- Lightweight 2 lbs.