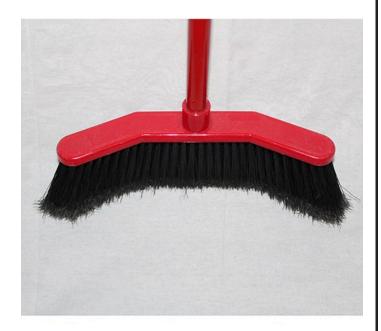

## **Details**

Features curved ends to funnel dirt toward the center of the broom, eliminating spills from the sides while creating a neat pile in the center. The low profile head gets under most cabinets and equipment while the flared edges sweep along walls and into corners easily. Lightweight design reduces fatigue. Available in 14" and 24" widths.

- Curved end sections funnel dirt toward the center section
- Creates a tidy pile in the center of the broom
- Low profile head tets under furniture, cabinets and equipment
- Extra-large 15" sweeping path cuts sweeping time in half
- Flared edges sweep along walls and into corners easily
- Lightweight 2 lbs.