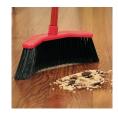

## **Details**

Features curved ends to funnel dirt toward the center of the broom, eliminating spills from the sides while creating a neat pile in the center. The low profile head gets under most cabinets and equipment while the flared edges sweep along walls and into corners easily. Lightweight design reduces fatigue. Available in 14" and 24" widths.

- Curved end sections funnel dirt toward the center section
- Creates a tidy pile in the center of the broom
- Low profile head tets under furniture, cabinets and equipment
- Extra-large 15" sweeping path cuts sweeping time in half
- Flared edges sweep along walls and into corners easily
- Lightweight 2 lbs.