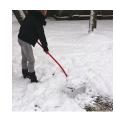

## **Details**

Rake, collect, sift, skim, dump, shovel and haul - all in one tool. The Rake Assassin switches from rake to shovel by simply holding the rake handle and rolling over. It now becomes a scoop. Dirt and sand is sifted while removing leaves, mowed grass, pruning clippings, weeds, pinecones, gravel, flower garden, pet waste or skim the pond, then carry to the waste area. Durable polycarbonate and aluminum with 15" wide head with polypropylene teeth. 46" handle.