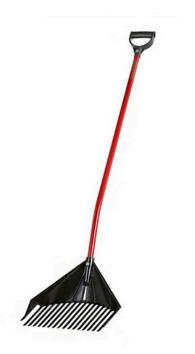

## Root Assassin Rake

## **Details**

Rake, collect, sift, skim, dump, shovel and haul - all in one tool. The Rake Assassin switches from rake to shovel by simply holding the rake handle and rolling over. It now becomes a scoop. Dirt and sand is sifted while removing leaves, mowed grass, pruning clippings, weeds, pinecones, gravel, flower garden, pet waste or skim the pond, then carry to the waste area. Durable polycarbonate and aluminum with 15" wide head with polypropylene teeth. 46" handle.

- Rake, collect, sift, skim, dump and haul
- Ergonomic design
- Made of polycarbonate and aluminum with polypropropylene teeth
- Blade length 9"
- Rake head width 15"
- Weight 1.7 lbs.
- Length 59"