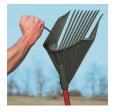

## **Details**

Rake, collect, sift, skim, dump, shovel and haul - all in one tool. The Rake Assassin switches from rake to shovel by simply holding the rake handle and rolling over. It now becomes a scoop. Dirt and sand is sifted while removing leaves, mowed grass, pruning clippings, weeds, pinecones, gravel, flower garden, pet waste or skim the pond, then carry to the waste area. Durable polycarbonate and aluminum with 15" wide head with polypropylene teeth. 46" handle.

- Rake, collect, sift, skim, dump and haul
- Ergonomic design
- Made of polycarbonate and aluminum with polypropropylene teeth
- Blade length 9"
- Rake head width 15"
- Weight 1.7 lbs.
- Length 59"