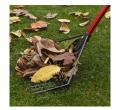

## **Details**

Rake, collect, sift, skim, dump, shovel and haul - all in one tool. The Rake Assassin switches from rake to shovel by simply holding the rake handle and rolling over. It now becomes a scoop. Dirt and sand is sifted while removing leaves, mowed grass, pruning clippings, weeds, pinecones, gravel, flower garden, pet waste or skim the pond, then carry to the waste area. Durable polycarbonate and aluminum with 15" wide head with polypropylene teeth. 46" handle.