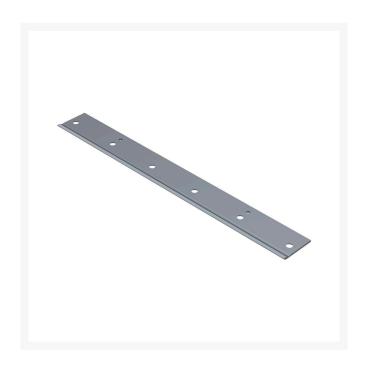

## **Details**

R&R Bedknives are manufactured from high carbon-boron alloy steel and then hardened to RC46-49 to match the temper of our reel blades and original equipment reels. Bedknives are surface ground on the top and front edge and straightened three times before being packaged with oil for rust prevention. All R&R Bedknives now have an increased front edge grind for added life. All R&R Bedknives are guaranteed against defects in material and workmanship under normal use for the life of the part.

- Manufactured from high carbon-boron alloy steel
- Hardened to match the temper of our reel blades and original equipment reels
- Lifetime Guaranteed\*