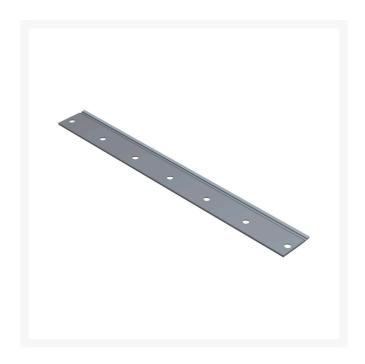

### **Details**

R&R Bedknives are manufactured from high carbon-boron alloy steel and then hardened to RC46-49 to match the temper of our reel blades and original equipment reels. Bedknives are surface ground on the top and front edge and straightened three times before being packaged with oil for rust prevention. All R&R Bedknives now have an increased front edge grind for added life. All R&R Bedknives are guaranteed against defects in material and workmanship under normal use for the life of the part.