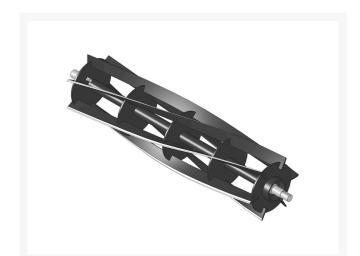

R1506

Reel - 6 Blade

## Details

R&R Reel blades are expertly crafted from premium high carbon-boron alloy steel, heat-treated to perfectly complement both R&R and OEM bedknives. Each reel undergoes precision cylindrical grinding on bearing surfaces, followed by relief grinding for optimal performance. Advanced computer balancing ensures extended reel and bearing life. Backed by our lifetime guarantee against defects in materials and craftsmanship under normal use, R&R Reels deliver unmatched durability and cutting precision you can trust.

- Premium Construction: Made from high carbon-boron alloy steel and heat-treated to match R&R and OEM bedknives for superior performance.
- Precision Engineering: Cylindrically and relief ground, then computer balanced to maximize reel and bearing life.
- Lifetime Guarantee: Backed by a lifetime warranty against material and workmanship defects under normal use.