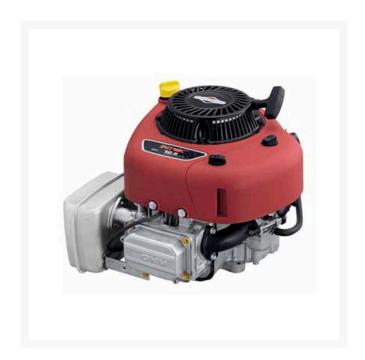

## **B-S Engine** RS2199073029G5

## **Details**

Intek 12.5 Gross HP - Crankshaft: 3-5/32" length,

Tapped 7/16"-20, Keyway, 1" Dia.

Warranty: Consumer Use: 2 year limited\* /

Commercial Use: 1 year limited\*

Dura-Bore cast iron sleeve for extended life

Dual circuit charging system

Exhaust included

Dual-Clean air cleaner pleated paper filter with a foam pre-cleaner ensures maximum protection for extended engine life

Overhead valve design (OHV) for cooler operation and longer valve life

Electric start with back-up recoil

## **Specifications**

Manufacturer Briggs & Stratton

MecaGreen

Rue des Praules 1A Gembloux, 85714 +32 81 61 70 13

https://mecagreen.rrproducts.com/