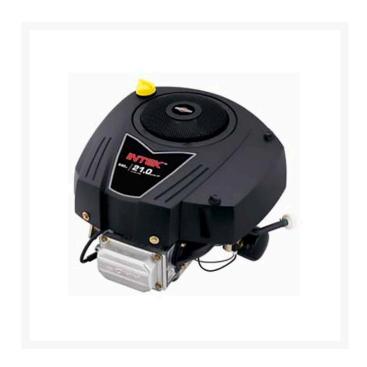

## **Details**

Intek 21 Gross HP - Crankshaft: 3-5/32" CS, Tapped 7/16-20, Keyway, 1" Dia.

Warranty: Consumer Use: 2 year limited\* /

Commercial Use: 1 year limited\*

Dura-Bore cast iron cylinder sleeves for extended

life

Exhaust included

Pulse type fuel pump included

Maintenance-free Magnetron electronic ignition for

quick, dependable starts

Dual-Clean air cleaner pleated paper filter with a foam precleaner ensures maximum protection for extended engine life.

9 amp charging system