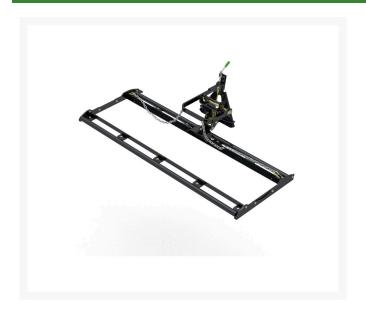

### **Details**

The Drag Mat Carrier Frame with Fast Connect Hitch is designed to lift a 6' x 3' steel or cocoa drag mat between passes or when traveling from field to field. Use R08758 Cocoa Mat or R08757 Steel Mat. Mat must be ordered seperately and is not included in the price of the attachment.

- Designed to lift a 6' x 3' steel or cocoa drag mat
- Use R08758 Cocoa Mat or R08757 Steel Mat