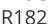

## **Masters Groomer Gauge - Dial Inches**

## **Details**

Accurately measures desired grooming depth of groomer or verticut units. Easy to use. Rotate the grooming blade facing down, place the bar on front and rear rollers then push the measuring rod until it touches the blades. Hard anodized aluminum. Fits all greensmowers. Instructions and conversion included. Displays measurements in .001" increments. 18" length.

- Specific Groomer or Verticut gauge
- Accurately measures desired grooming depth
- Easy to use
- Hard anodized aluminum
- Fits all greensmowers
- Instructions and conversion included
- Measurements in .001" increments
- 18" length
- Includes Plastic Case