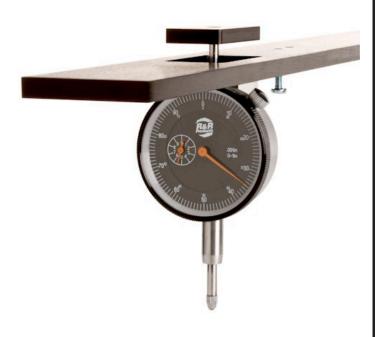

## **Masters Groomer Gauge - Dial Inches**

## **Details**

Accurately measures desired grooming depth of groomer or verticut units. Easy to use. Rotate the grooming blade facing down, place the bar on front and rear rollers then push the measuring rod until it touches the blades. Hard anodized aluminum. Fits all greensmowers. Instructions and conversion included. Displays measurements in .001" increments. 18" length.

- Specific Groomer or Verticut gauge
- Accurately measures desired grooming depth
- Easy to use
- Hard anodized aluminum
- Fits all greensmowers
- Instructions and conversion included
- Measurements in .001" increments
- 18" length
- Includes Plastic Case