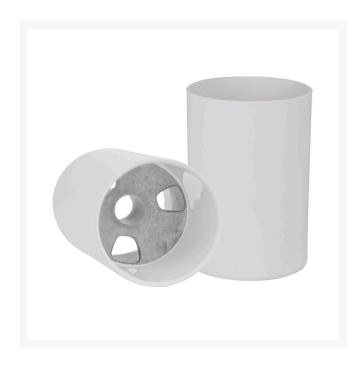

## **Details**

This regulation 6: white cup is die cast aluminum, machined for a precise fit with the flag pole ferrule. Vertical surfaces are powder-coated for brillant, long-lasting durability. the bottom surface is not powder-coated to there is no paint to chip. Meets all USGA and PGA regulations. Aluminum. White.

- 6" die-cast aluminum cup
- Powder-coated vertical surfaces for durability
- Meets USGS and PGA regulations