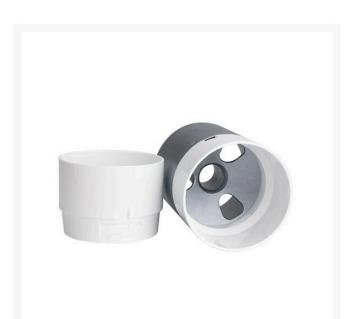

### Details

The White Metal Cup 008 provides benefits of both metal and plastic. The durable aluminum base is designed with a corrosion-free finish for long life with a replaceable crown that never needs painting. These crowns serve as a well-defined target. White Metal Crowns are available in white, pink or aluminum.

- Built for long-lasting durability and ease of care
- Replaceable crwon never needs painting
- Bright crown is well-defined target

### Specifications

Manufacturer Material Putting Cup Depth Putting Cup Diameter White Metal Aluminum 6 in 4.25 in

#### **Replacement Parts**

R18351

White Metal Crown Only - White