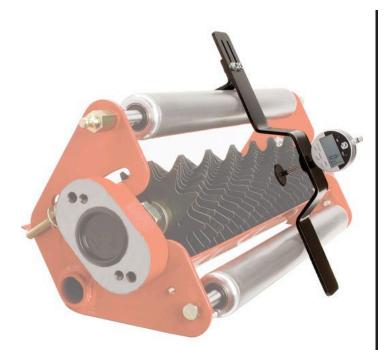

## Details

Stop guessing and wasting valuable man hours trying to set and re-set the depth of your verticut blades. The Verti-Gauge is simple to use and ensures accurate settings every time. Place verticut unit on work bench. Hang the Verti-Gauge on the roller across verticut blades. Adjust gauge to find center line on verticut shaft. Spin to find the highest point, then make adjustments and repeat on the right side, then left side. Tighten bolts and you're finished! Accuracy is .002. Takes less than 15 minutes to set all three reels. Ideal for all verticut reels.

- Simple to use and accurate every time
- Accuracy is .002
- Ideal for all Verticut reels
- Sets all three reels in less than 15 minutes

Specifications Manufacturer

**R&R** Products