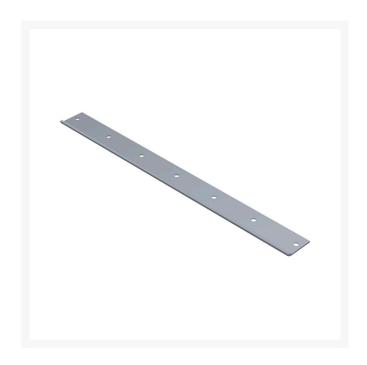

## **Details**

R&R Bedknives are manufactured from high carbon-boron alloy steel and then hardened to RC46-49 to match the temper of our reel blades and original equipment reels. Bedknives are surface ground on the top and front edge and straightened three times before being packaged with oil for rust prevention. All R&R Bedknives now have an increased front edge grind for added life. All R&R Bedknives are guaranteed against defects in material and workmanship under normal use for the life of the part.

- Manufactured from high carbon-boron alloy steel
- Hardened to match the temper of our reel blades and original equipment reels
- Lifetime Guaranteed\*