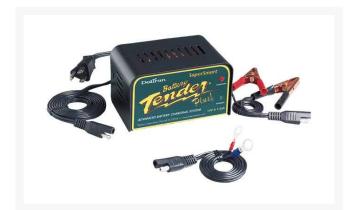

## Details

1.25 amp portable battery charger designed to fully charge a battery and maintain proper storage voltage without the damaging effects caused by trickle chargers. Automatically switches from charge to float charge mode. Charge as fast or faster than any 3 amp charger available. Ideal for mowers, tractors, cars, trucks (even diesel), boats, motorcycles, and everything on the golf course! This 12 volt charger weighs only 3 lbs. 5 year warranty. Includes quick connect harness for hard to reach areas.

- 1.25 amp
- Portable charger
- Maintains proper storage voltage
- Automatically switches from charge to float
- Faster than any other 3 amp charger
- Quick connect harness included
- Weight 3 lbs.
- 5 year warranty