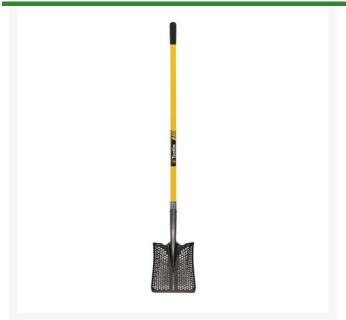

## **Toolite Square Point Sifter Shovel**

R2108

## **Details**

Designed with perforations that sift and separate unwanted debris. Pea-size holes allow sand, dirt, mud, clay, water and gravel to sift through making the shovel more efficient and lighter weight. Ideal for golf course bunkers, sports fields maintenance, landscaping, irrigation ditches, ponds and concrete work. Durable, 14-gauge tempered steel with 48" straight fiberglass handle.

- Pea-sized holes sift and separate debris
- Lightweight and effective
- Ideal for golf course bunkers
- Durable
- Square point