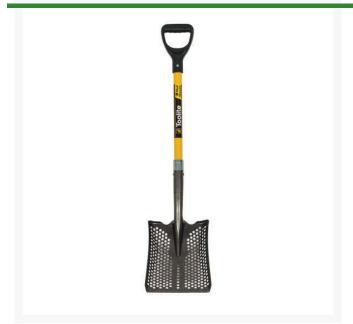

## **Toolite Square Point Sifter Shovel - D-Grip Handle**

R2108-D

## **Details**

Designed with perforations that sift and separate unwanted debris. Pea-size holes allow sand, dirt, mud, clay, water and gravel to sift through making the shovel more efficient and lighter weight. Ideal for golf course bunkers, sports fields maintenance, landscaping, irrigation ditches, ponds and concrete work. Durable, 14-gauge tempered steel with 29" fiberglass D-grip handle.

- Pea-sized holes sift and separate debris
- Lightweight, durable, and effective
- Ideal for golf course bunkers
- Fiberglass handle

## **Specifications**

Manufacturer Toolite
Handle Material Fiberglass
Head Material Tempered Steel

MecaGreen

Rue des Praules 1A Gembloux, 85714 +32 81 61 70 13

https://mecagreen.rrproducts.com/