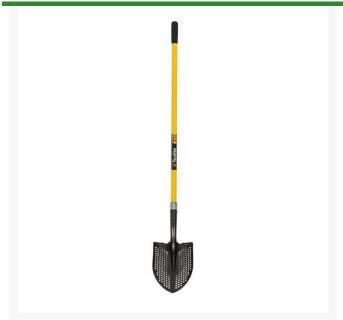

## **Toolite Round Point Sifter Shovel**

R2109

## **Details**

Designed with perforations that sift and separate unwanted debris. Pea-size holes allow sand, dirt, mud, clay, water and gravel to sift through making the shovel more efficient and lighter weight. Ideal for golf course bunkers, sports fields maintenance, landscaping, irrigation ditches, ponds and concrete work. Durable, 14-gauge tempered steel with 48" straight fiberglass handle

- Pea-sized holes sift and separate debris
- Durable, lightweight and effective
- Ideal for golf course bunkers
- Round-point head