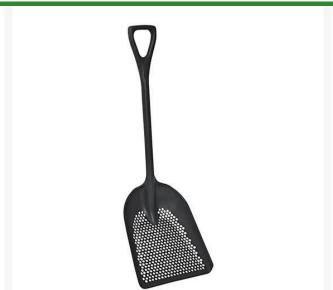

## Sifter Scoop Poly Shovel R2112

## **Details**

A larger version of our Sifter Shovel, this durable, lightweight, poly shovel features a one-piece solid shaft design and deep capacity scoop with properly placed holes that maximize sifting. Ideal for sifting and removing rocks and debris from sand and soil when top dressing golf courses, after athletic field infield dragging, sifting mound clay on baseball/softball diamonds or screening unwanted material before seeding or sodding lawns and landscape areas. 14" x 17" (356mm x 432mm x 1070mm) head with 27" D-grip handle.

- Sift rocks, leave sand and soil
- One-piece design
- Lightweight polypropylene
- Deep capacity
- Maximizes sifting
- 27 in. D-grip handle
- 14" x 17" head