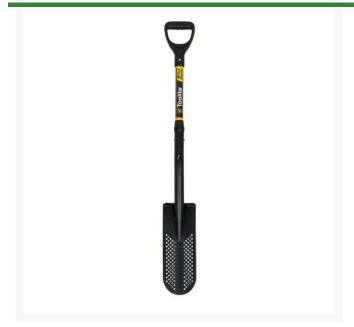

## **Toolite Drain Spade Sifter Shovel - D- Grip Handle**

R2128-D

## **Details**

Designed with perforations that sift and separate unwanted debris. Pea-size holes allow sand, dirt, mud, clay, water and gravel to sift through making the shovel more efficient and lighter weight. Ideal for golf course bunkers, sports fields maintenance, landscaping, irrigation ditches, ponds and concrete work. Durable, 14-gauge tempered steel with 29" fiberglass D-Grip handle.

- Pea-sized holes sift and separate debris
- Lightweight, durable, and effective
- Ideal for golf course bunkers
- Fiberglass D-Grip handle

## **Specifications**

Manufacturer Toolite
Handle Material Fiberglass
Head Material Tempered Steel
Tool Head Width 14 in

MecaGreen

Rue des Praules 1A Gembloux, 85714 +32 81 61 70 13

https://mecagreen.rrproducts.com/