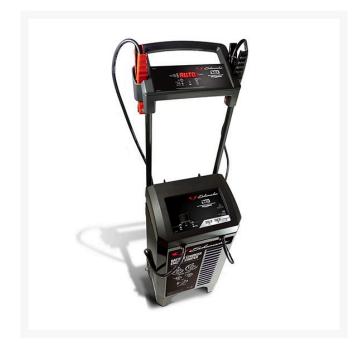

# Schumacher 6/2/40/20/250/125A Automatic Starter/Charger RSC-1352

#### Details

This powerful fully automated wheeled charger with engine starter designed for heavy-duty trucks, SUV's and large engines. Delivers 250/125A engine start, 40/20A boost mode to quickly brings deeply discharged batteries back to life plus 6-2 for charge/maintain. A powerful 250A/12V and 125A/24V for engine start. Includes microprocessor controlled, multi-function battery tester, multi-stage charging and automatic voltage detection, float mode monitoring.

- 250/125A Engine Start
- 40/20A Boost Mode
- 6 2A Charge/Maintain
- Multi-function Battery Tester for battery status and analysis
- Microprocessor Controlled Automatically Adjusts Amperage Rate
- Multi-Stage Charging for Added Precision Safety and Battery Life
- Float Mode Monitoring
- Auto Voltage Detection
- Reverse Hook-Up Protection
- Scrolling Digital Display Step-BY-Step Instructions for Battery Charging
- LED Indicators and Push-Button Controls
- 4-Gauge Output Cables Flexible in Cold Weather
- Clamps and Cords on Front of Unit
- Compact Wheels for Easy Storage
- Schu Eco Energy Meets Highest Industry Standars
- DOE Complaint
- Includes Schumacher SC 1352 Manual