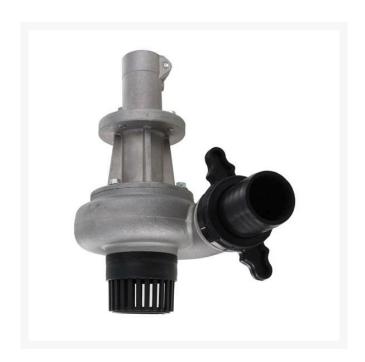

## Portapump Jr. RSG03640

## **Details**

Convert your handheld string trimmer or brush cutter into a powerful, submersible pump. Simply snap in place and pull the trigger to remove standing water from bunkers, footings, trenches, pits, and valve boxes. Made of heavy-duty aluminum with a 1-1/4" hose connection at the pump housing and suction strainer. Pumps 30 GPM, 1,800 GPH. One person operation, no tools or adapters, no suction hose or priming and no extension cord required. Heavy duty 15' and 30' discharge hose sold separately.