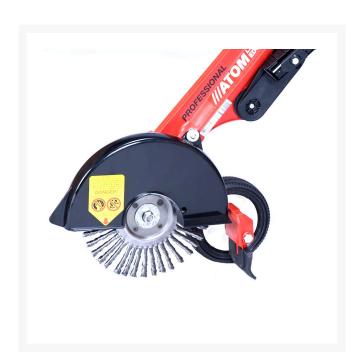

## **Details**

The Wire Brush Wheel is specially designed to edge along fences, curbs or asphalt, in concrete and brick seams, or paver-covered areas. The wire brush advantage is speed, with the forward rotation of the brush consistently pulling the edger along. The stiffness of the brush ensures a clean, crisp edge with 25-40 miles of edging. Wheelbarrow design, with the weight on the front wheel, makes it easy to use since the driver is not carrying the weight. Use with Atom RSG7000 Cart Path Edger.

- Designed to egle along fences, curbs or asphalt, in concrete or brick seams, or pavercovered areas
- Stiff brush assures clean, crisp edge
- Edges 25-40 mils
- Wheelbarrow design with weight on front wheel
- Easy to use
- Use with Atom RSG7000 Cart Path Edger