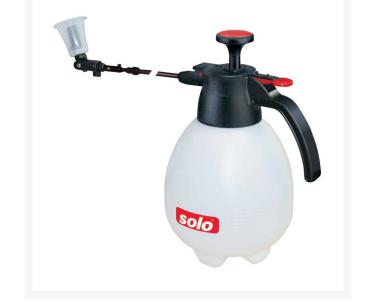

## Solo Telescoping Handheld Sprayer - 2 Liter

RSL420

## Details

The telescoping wand on the Solo 420 sprayer adjusts from 12" to 23" allowing comfortable ground level spraying without bending over. Highdensity polyethylene tank is UV resistant. Powered by a high efficiency piston pump for quick pressurization and chemical resistance. Pressure relief valve prevents over-pressurization. Fully adjustable nozzle. Ideal for indoor or outdoor spraying. 2 liter. 23 in. wand.

- Hand sprayer
- Spray at ground level without bending over
- Telescoping wand adjusts from 12" to 23"
- Ideal for indoor or outdoor use
- Built in drip / drift guard
- Locking trigger reduces fatigue
- Easy to fill and clean