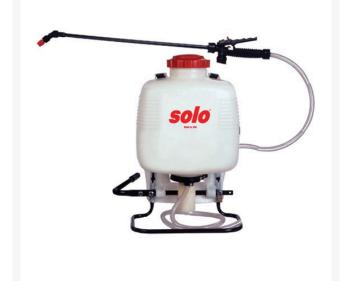

# Solo Piston Pump Backpack Sprayer - 4

**gal** RSL425P

#### Details

The ever-popular piston pump is capable of performing a variety of spraying tasks with a wide pressure range. Each sprayer is equipped with an adjustable, flat spray, hollow cone, and jet stream nozzle to accommodate virtually every spraying need. Built-in strainers and filters keep out debris. Pressure regulated to 15,30,45 or 60 psi by built-in pressure regulating valve. Unbreakable wand prevents damage. Viton seals, gaskets and O-rings provide excellent chemical resistance. Padded straps with pull tabs. Not recommended for abrasive sprays or wettable powders.

- Piston pump
- Able to perform a variety of tasks with a wide pressure range
- Sprayer is equipped with an adjustable, flat spray, hollow cone, and jet stream nozzle
- Padded straps with pull tabs
- Built-in strainers and filters to keep out debris
- Built-in pressure regulating valve