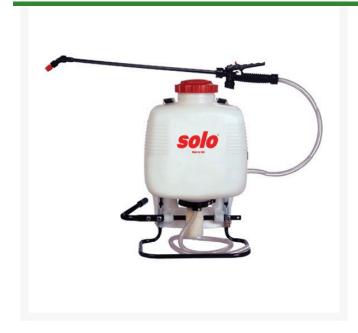

## Solo Piston Pump Backpack Sprayer - 5

## **Details**

The ever-popular piston pump is capable of performing a variety of spraying tasks with a wide pressure range. Each sprayer is equipped with an adjustable, flat spray, hollow cone, and jet stream nozzle to accommodate virtually every spraying need. Built-in strainers and filters keep out debris. Pressure regulated to 15,30,45 or 60 psi by built-in pressure regulating valve. Unbreakable wand prevents damage. Viton seals, gaskets and O-rings provide excellent chemical resistance. Padded straps with pull tabs. Not recommended for abrasive sprays or wettable powders.

- Piston pump
- Can perform a variety of spraying tasks with wide pressure range
- Sprayer has adjustable, flat spray, hollow cone, and jet stream nozzles
- Padded straps with pull tabs
- Built-in strainers and filters keep out debris
- Built-in pressure regulating valve