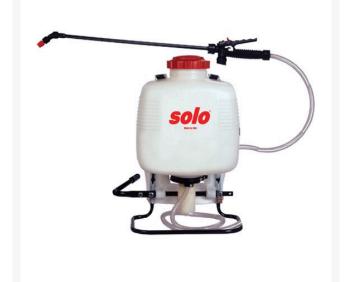

# Solo Piston Pump Backpack Sprayer - 3

**gal** RSL473P

#### Details

The ever-popular piston pump is capable of performing a variety of spraying tasks with a wide pressure range. Each sprayer is equipped with an adjustable, flat spray, hollow cone, and jet stream nozzle to accommodate virtually every spraying need. Built-in strainers and filters keep out debris. Pressure regulated to 15,30,45 or 60 psi by built-in pressure regulating valve. Unbreakable wand prevents damage. Viton seals, gaskets and O-rings provide excellent chemical resistance. Padded straps with pull tabs. Not recommended for abrasive sprays or wettable powders.

- Piston pump
- Can perform a variety of tasks with a wide pressure range
- Each sprayer is equipped with an adjustable, flat spray, hollow cone, and jet stream nozzles
- Padded straps with pull tabs
- Built-in strainers and filters to keep out debris
- Built-in pressure regulating valve