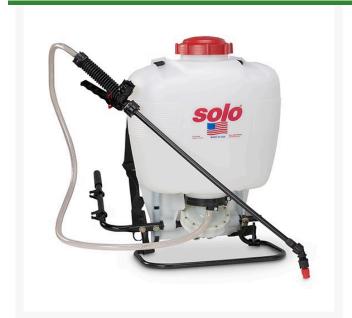

## **Solo Diaphragm Pump Backpack Sprayer - 4 gal** RSL475D

#### **Details**

This Solo high-performance diaphragm pump model provides a lower pressure (maximum of 60 psi to produce larger liquid droplets with less spray drift. The rod-actuated diaphragm pump is able to pass small abrasive particles such as wettable powders and sprays without damage to the pump assembly, making it ideal for golf courses and athletic fields.

- High-performance diaphragm pump
- For Wettable Powder, Liquid Formulations and Bleach Solutions.
- 28 in. Unbreakable Wand and Shut-off Valve for Excellent Reach
- Commercial Shut-off Valve with Lock-on/Lockoff Feature to Minimize User Fatigue
- Viton Seals in Key Locattions Ensure Long Service and Durability
- Interchangeable Pump Handle for Left or Right-Hand Operation
- 48 in. Nylon-Reinforced High-pressure Hose for Extended Reach
- Low pressure for less drift
- Rod-actuated pump to avoid damage from abrasives
- Idea for golf courses and athletic fields
- 4 gallon capacity