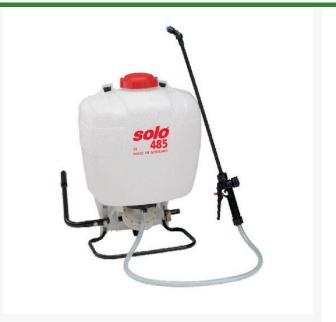

# Solo Diaphragm Pump Backpack Sprayer - 5 gal RSL485D

### Details

This Solo high-performance diaphragm pump model provides a lower pressure (maximum of 60 psi) to produce larger liquid droplets with less spray drift. Its rod-actuated diaphragm pump is able to pass small abrasive particles such as wettable powders and sprays without damage to the pump assembly, making it ideal for golf courses and athletic fields.

- High-performance diaphragm pump
- 5 gallon capacity
- Low pressure for less drift
- Rod-actuated pump to avoid damage from abrasives
- Idea for golf courses and athletic fields