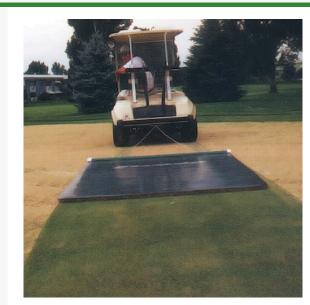

## Cocoa Fiber Tow Drag Mat - 4' x 2' 23 lbs RSP1030

## **Details**

A proven "single pass performance" method for top dressing golf course greens. This mat will not damage, burn or bruise tender grass. The natural cocoa fiber offers superb brooming action while effectively filling aerated holes. 2-ply backing provides multi-season use. Tow with a cart, mower or any prime mover. No maintenance. Fully assembled.