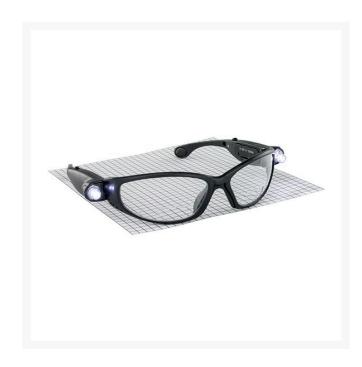

## **LED Readers Safety Glasses - 1.5x**

RSS5420-15

## **Details**

LED Readers safety glasses feature magnification to better view the job. Designed with adjustable ultrabright built-in LED lights that can be independently turned on or off. High-impact polycarbonate lens, 99.9% UV protection, anti-fog and scratch resistant coating on clear lens and non-slip nose piece. Meets ANSI Z87.1-2015 standard. Black frame. Batteries included.

- 1.5X magnification readers
- Built-in adjustable ultra-bright LED lights on the frames
- Lights can be turned on / off as needed
- Clear polycarbonate lens
- 99.9% UV protection
- Anti-fog and scratch resistant coating
- Non-slip nose piece
- Meets ANSI Z87.1-2015 standard
- Batteries included