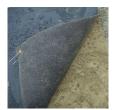

## **Details**

Place into position before, during, or after it rains. Sport Savers mats cover problem areas such as the pitchers mound, home plate, bases, or in golf course bunkers. Place the absorbent side down to draw the moisture in and prevent mud buildup. Rubber side up collects water for easy draining. Grommets and stakes to secure in position included. Non-hazardous, non-toxic, and environmentally friendly. Reusable. 6' x 6'. Black.

- Quickly and easily collect water on athletic fields and golf courses
- Prevent mud buildup
- Absorbent side removes water while rubber barrier captures water for easy removal
- Hardware included
- Reusable