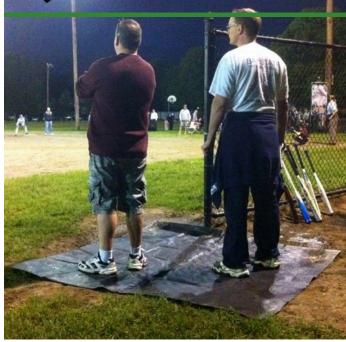

## Quick Dam Sport Savers Mat - 6 ft x 6 ft

## **Details**

Place into position before, during, or after it rains. Sport Savers mats cover problem areas such as the pitchers mound, home plate, bases, or in golf course bunkers. Place the absorbent side down to draw the moisture in and prevent mud buildup. Rubber side up collects water for easy draining. Grommets and stakes to secure in position included. Non-hazardous, non-toxic, and environmentally friendly. Reusable. 6' x 6'. Black.

- Quickly and easily collect water on athletic fields and golf courses
- Prevent mud buildup
- Absorbent side removes water while rubber barrier captures water for easy removal
- Hardware included
- Reusable