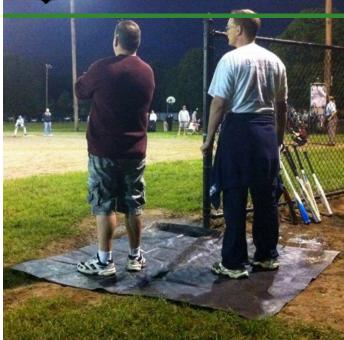

## Quick Dam Sport Savers Mat - 6 ft x 8 ft

## **Details**

Place into position before, during, or after it rains. Sport Savers mats cover problem areas such as the pitchers mound, home plate, bases, or in golf course bunkers. Place the absorbent side down to draw the moisture in and prevent mud buildup. Rubber side up collects water for easy draining. Grommets and stakes to secure in position included. Non-hazardous, non-toxic, and environmentally friendly. Reusable. 6' x 8'. Black.

- Quickly and easily remove puddles from athletic fields and golf course bunkers
- Prevent mud buildup
- Absorbent side removes water while rubber barrier captures water for easy removal
- Hardware included
- Reusable