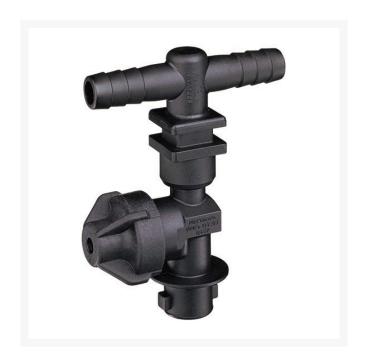

## **TeeJet Single Nozzle Body - 3/8**

RTJ19349-211-406-NYB

- Dry boom, single hose shank
- Available with single, double or triple hose shanks for 3/8 inch, 1/2 inch and 3/4 inch I.D. hose.
- 3/8 in NPT
- Drip-free shutoff with TeeJet ChemSaver. Opens at 10 PSI. Standard diaphragm is EPDM with FKM optional. Maximum operating pressure of 125 PSI.
- Drip-free shut off with TeeJet ChemSaver
- Flow rate: 2.25 GPM at 5 PSI pressure drop, 3.18 GPM at 10 PSI pressure drop
- Standard diaphragm is EPDM
- Viton optional
- Maximum operating pressure 125 psi