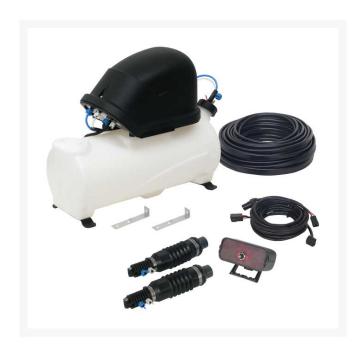

## **Details**

Eliminate overlap when spraying by marking the outside spray line with a 2" foam ball. The 4 gallon polyethylene tank mounted on a stainless steel frame is fast and easy to assemble on any type of spray equipment. Included are drop nozzles with adjustable supports, 6 ft. power cable and 15 ft. compressor cable and diaphragm compressor with electric motor and air filter. Foam agent sold separately,

- Eliminates overlap by marking outside spray line
- 4 gallon polyethylene tank
- Stainless steel tank mounting frame
- Drop nozzles with adjustable supports
- 6 ' power cable
- 15' compressor cable
- Diaphragm compressor with electric motor and air filter
- Electric motor and air filter
- Air filter