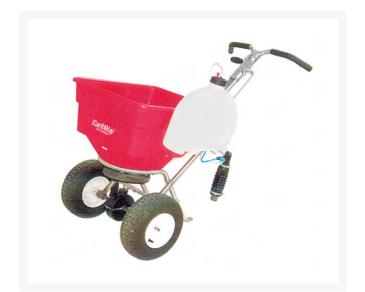

## TJ Foam Mini Marker RTJ2002

## Details

No more guessing at row alignment when spraying. Attach the Mini Marker to any push or walk-behind spreader for center alignment. Visibly mark the sprayed area by dropping a foam ball at adjustable intervals. Will not harm turf. Provides precision by avoiding space gaps. Easy to install. 1 US gallon tank. Includes compressor, rechargeable battery, foam nozzle, flow regulator, battery charger.

- Mark sprayed area with foam ball
- Adjustable intervals
- Will not harm turf
- 1 gallon tank
- Compressor
- Rechargeable battery and charger
- Foam nozzle
- Flow regulator
- Battery charger