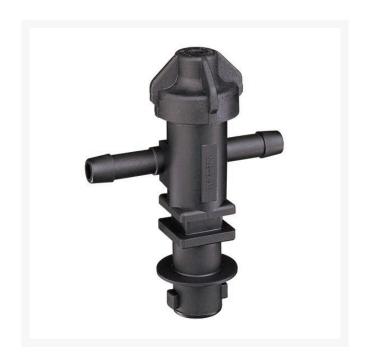

## **TeeJet Single Nozzle Body - 1/2**

RTJ22251-311-500-NYB

- Single hose shank
- Low-profile design allows maximum protection against damage.
- 1/2" NPT
- Available with single and double hose shanks for 3/8 inch, 1/2 inch and 3/4 inch I.D. hose.
- Drip-free shut off with TeeJet ChemSaver
- Drip-free shutoff with TeeJet ChemSaver. Opens at 10 PSI. Standard diaphragm is EPDM with FKM optional.
- Standard diaphragm is EPDM
- Maximum operating pressure of 300 PSI.
- Viton optional
- Flow rate: 3.5 GPM at 5 PSI pressure drop, 4.9 GPM at 10 PSI pressure drop.
- Maximum operating pressure 300 psi
- QJ300 Series is also available in polypropylene. Maximum operating pressure is 150 PSI.