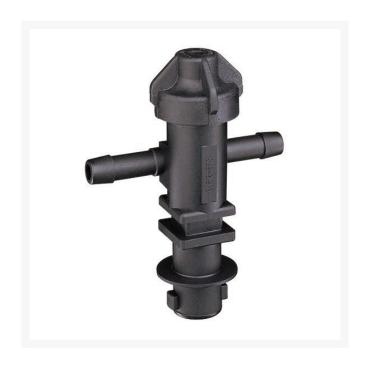

## **TeeJet Single Nozzle Body - 3/4**

RTJ22251-311-750-NYB

- Single hose shank
- Low-profile design allows maximum protection against damage.
- 3/4" NPT
- Available with single and double hose shanks for 3/8 inch, 1/2 inch and 3/4 inch I.D. hose.
- Drip-free shut off with TeeJet ChemSaver
- Drip-free shutoff with TeeJet ChemSaver.
  Opens at 10 PSI. Standard diaphragm is EPDM with FKM optional.
- Standard diaphragm is EPDM
- Maximum operating pressure of 300 PSI.
- Viton optional
- Flow rate: 3.5 GPM at 5 PSI pressure drop, 4.9 GPM at 10 PSI pressure drop.
- Maximum operating pressure 300 psi