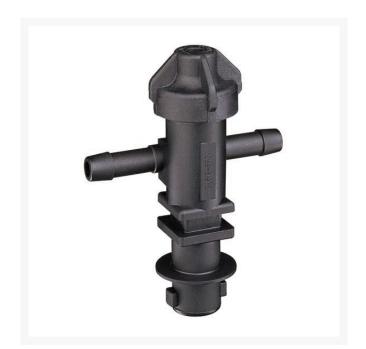

## **TeeJet Double Nozzle Body - 1/2**

RTJ22252-312-500-NYB

- Double hose shank
- Low-profile design allows maximum protection against damage.
- 1/2" NPT
- Available with single and double hose shanks for 3/8 inch, 1/2 inch and 3/4 inch I.D. hose.
- Drip-free shut off with TeeJet ChemSaver
- Drip-free shutoff with TeeJet ChemSaver. Opens at 10 PSI. Standard diaphragm is EPDM with FKM optional.
- Standard diaphragm is EPDM
- Maximum operating pressure of 300 PSI.
- Viton optional
- QJ300 Series is also available in polypropylene.
- Maximum operating pressure 300 psi
- Flow rate: 3.5 GPM at 5 PSI pressure drop, 4.9 GPM at 10 PSI pressure drop.