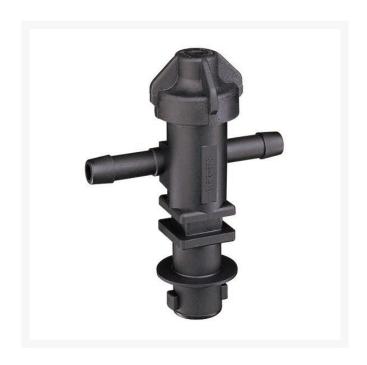

## **TeeJet Double Nozzle Body - 3/8**

RTJ22252-312-375-NYB

- Double hose shank
- Low-profile design allows maximum protection against damage.
- 3/8" NPT
- Available with single and double hose shanks for 3/8 inch, 1/2 inch and 3/4 inch I.D. hose.
- Drip-free shut off with TeeJet ChemSaver
- Drip-free shutoff with TeeJet ChemSaver.
  Opens at 10 PSI. Standard diaphragm is EPDM with FKM optional.
- Standard diaphragm is EPDM
- Maximum operating pressure of 300 PSI.
- Viton optional
- QJ300 Series is also available in polypropylene.
- Maximum operating pressure 300 psi
- Flow rate: 3.5 GPM at 5 PSI pressure drop, 4.9 GPM at 10 PSI pressure drop.