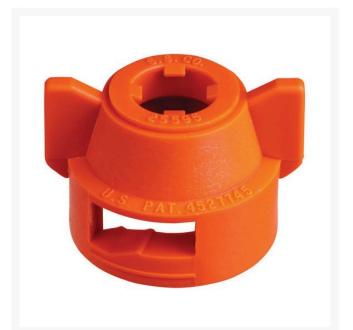

## TeeJet Cap - 25596-1 Black

RTJ25596-1-NYR

## Details

Quick TeeJet caps are designed with grooves that fit locating lugs on the nozzle body. Caps are made of Nylon and are available for use with all TeeJet spray tips. Maximum operating pressure of 300 psi (20bar). For cap and seat gasket set, specify set number and color code. Example:: RTJ114443-(\*)-NYR. For cap and washer gasket set, example: RTJ114441-(\*)NYR. \* Caps Color Code: 1- Black, 2 -White, 3 - Red, 4 - Blue, 5 - Green, 6 - Yellow, 7 -Brown, 8 - Orange, 10 - Violet.