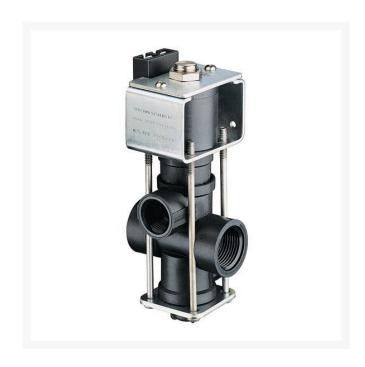

## **DirectoValve - 2 Way Single EPDM**

RTJAA144A-1

## **Details**

Used in turf sprayers for remote On-Off boom control. Direct acting large internal flow chamber without pilot hole reduces chance of clogging. Operate on 12- VDC system. 10 GPM (37.9 l/min) flow with only 5 psi (0.34 bar) pressure drop. 2.5 amp current draw. Polypropylene body. No stroke adjustment required. Corrosion resistant 430SS solenoid grade armature and armature stop. Encapsulated solenoid coil and magnetic circuit. Repair Kits include spring, 2 diaphragms and seat washer.