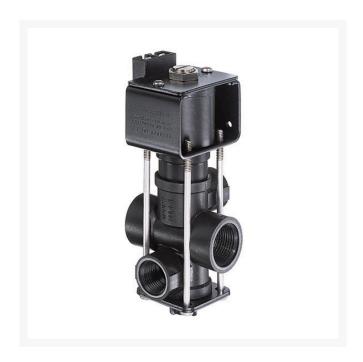

## DirectoValve - 3 Way Single EPDM

RTJAA144A-1-3

- Encapsulated 12 VDC coil can be easily changed without removing valve from line.
- Polypropylene body for chemical resistance.
- Stainless steel internal metal parts.
- Chemical resistant EPDM diaphragms and seat washers.
- For pressures to 65 PSI.
- Flow Rate: 8 GPM at 5 PSI pressure drop, 11 GPM at 10 PSI pressure drop.
- 2.5 AMP current draw.