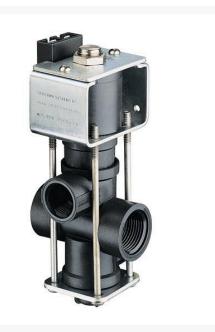

## Details

Used in turf sprayers for remote On-Off boom control. Direct acting large internal flow chamber without pilot hole reduces chance of clogging. Operate on 12- VDC system. 10 GPM (37.9 l/min) flow with only 5 psi (0.34 bar) pressure drop. 2.5 amp current draw. Polypropylene body. No stroke adjustment required. Corrosion resistant 430SS solenoid grade armature and armature stop. Encapsulated solenoid coil and magnetic circuit. Repair Kits include spring, 2 diaphragms and seat washer.